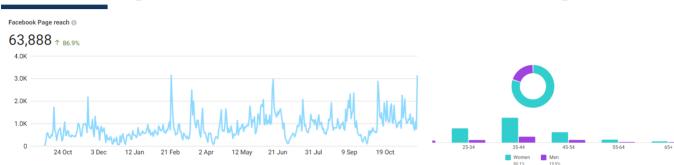

Our college Facebook page has been founded since 2017. We now have over 2300 page followers, which has doubled in the past 12 months. Each post reaches between 500 (college reminders) to 3000+ followers (community partnership posts).

### Facebook Page Reach

**Audience Page followers** 