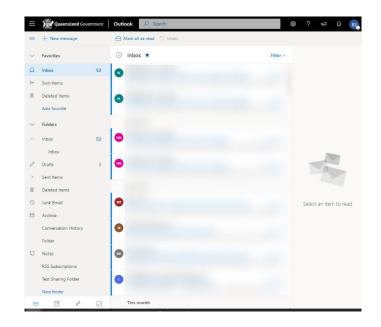

## Other tips:

- Regularly check your e-mail! It should be checked several times throughout the day for online learning.
- Click "New Message" to send an email.

• To email a teacher, simply start typing in their name in the "To" field, no need to know their email