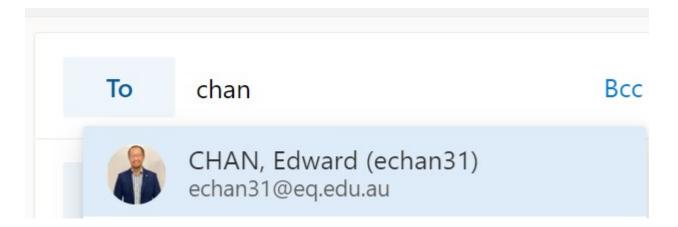

## Other tips:

- Regularly check your e-mail! It should be checked several times throughout the day for online learning.
- Click "New Message" to send an email.

• To email a teacher, simply start typing in their name in the "To" field, no need to know their email