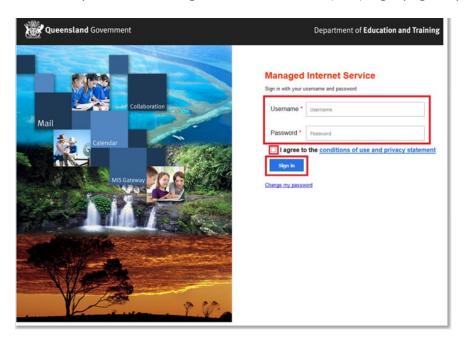

- 4. Log in by:
  - a. Entering your school username e.g. echan31 (do not enter your full email address i.e. do not include @eq.edu.au)
  - b. Entering your password (your typing will be hidden for security).
  - c. Accept the conditions of use and privacy statement by clicking 'I agree'
  - d. Clicking on 'Sign in
- 5. You will be taken your Webmail

## Other tips:

- Regularly check your e-mail! It should be checked several times throughout the day for online learning.
- Click "New Message" to send an email.

• To email a teacher, simply start typing in their name in the "To" field, no need to know their email